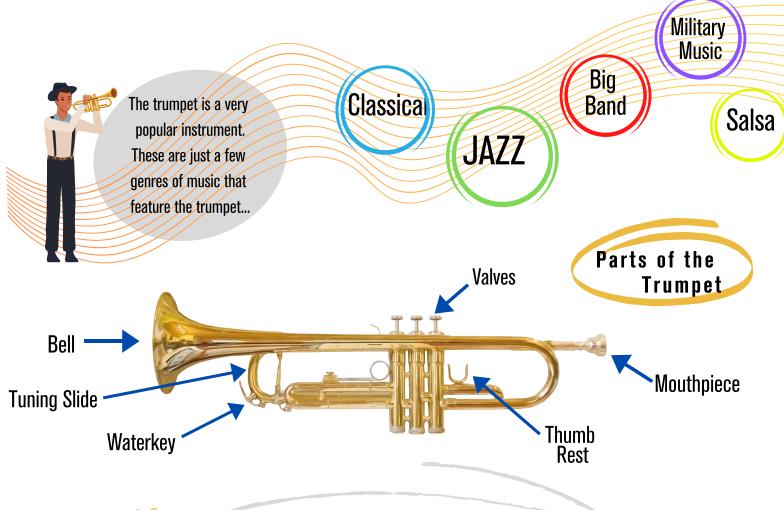

## TRUMPET ACTIVITY SHEET

- The Trumpet is a member of the Brass Family
- When they were first created, they didn't have any valves and were just one long tube.
- The trumpet is one of the LOUDEST instruments in the orchestra! You can make it sound softer by putting an special object called a 'mute' in the bell.