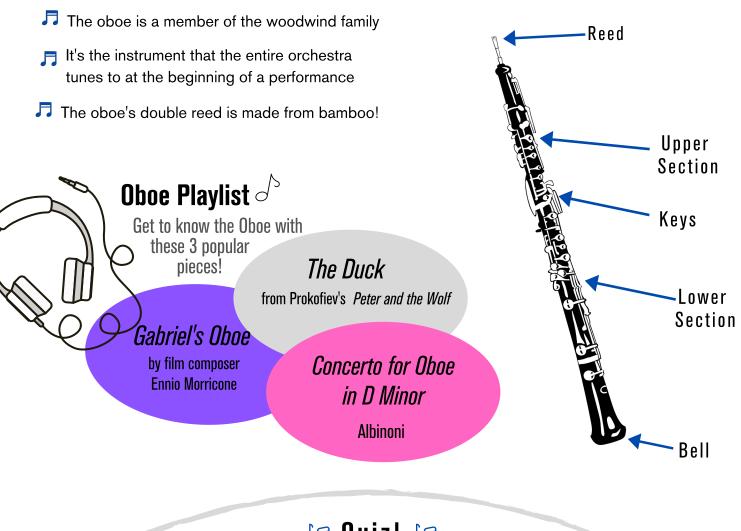

## វគ <u>Quiz!</u> វគ

1. Which type of dance music did Camille play for Buzz? b) Salsa c) Cha Cha a) Tango

Draw a circle around your answer

2. Where does the Auckland Philharmonia Orchestra perform the most? b) The Sky Tower a) The Civic Theatre c) Auckland Town Hall

- 3. What was Camille & Carl's special dance move called?
  - a) The Beethoven Wave
  - b) The Beethoven Wiggle
  - c) The Beethoven Hooray



## Search Search

Bamboo Beethoven Double Reed Duet Handel Oboe Tango Woodwind

| Μ | G | Е | V | в | Е | U | G | D | в | J | S | F | н | K |
|---|---|---|---|---|---|---|---|---|---|---|---|---|---|---|
| κ | D | Α | S | F | Е | 1 | Υ | S | Α | Т | Α | Ν | G | Α |
| L | Α | Н | Α | Ν | D | Е | L | Т | М | S | Н | G | Е | н |
| I | S | Α | S | G | Н | Κ | Т | S | В | G | Α | F | Н