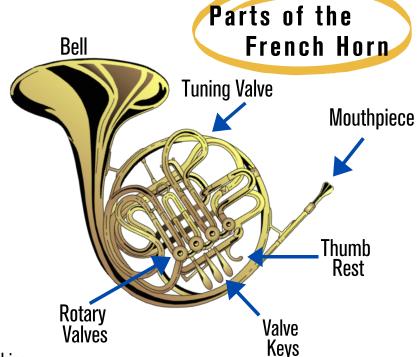

## **Word Search**

Bell

Brass

French Horn

Gold

Keys

Philharmonia

Polish

Tubes

Tuning

Valves

Email a photo or scan to APOConnecting@apo.co.nz